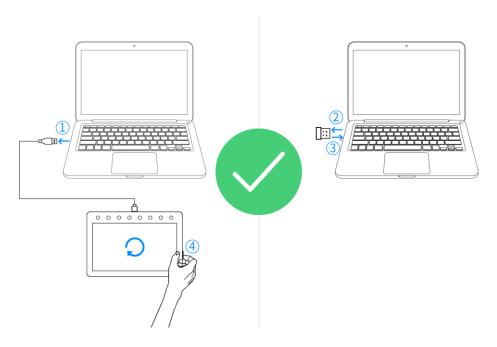

## Step 2: click the blue arrow for pairing (about 2 seconds)

image4 -- Tablet and wireless receiver connected to the computer at the same time

Step 3: Once the pairing is successful, unplug the USB cable and the wireless receiver, and then replug the wireless receiver and restart the tablet.

image 5 -- Pairing failed, repairing

image 6 -- Pairing successful

- 1. Unplug the USB cable
- 2. Unplug the wireless receiver
- 3. Replug the wireless receiver
- 4. Restart the pen tablet