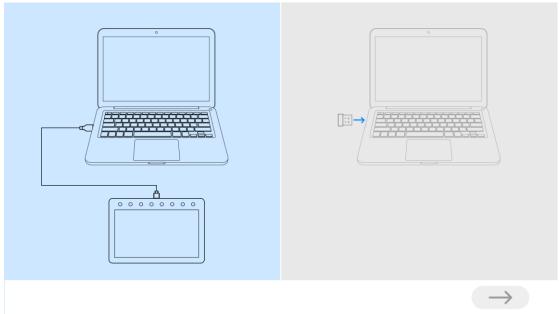

image2 -- Tablet connected to the computer

image3 -- Wireless receiver plugged into the computer