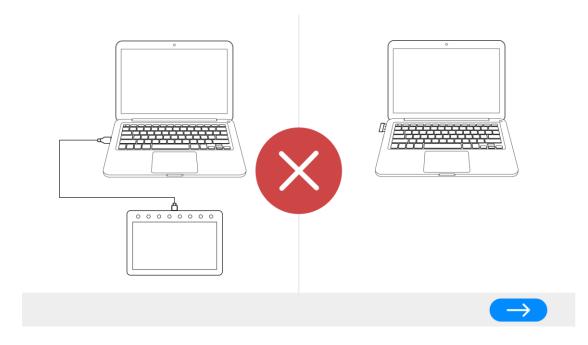

## Wireless Pairing Guidance Diagram for Pen Tablet

Step 1: open the wireless pairing tool, and then connect the tablet and wireless receiver to the computer.

image1 -- Connect the tablet and wireless receiver to the computer