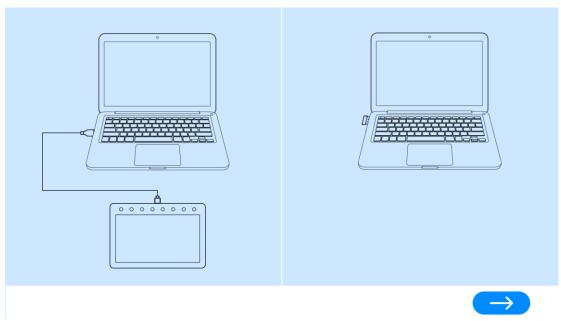

## Step 2: click the blue arrow for pairing (about 2 seconds)

image4 -- Tablet and wireless receiver connected to the computer at the same time

Step 3: Once the pairing is successful, unplug the USB cable and the wireless receiver, and then replug the wireless receiver and restart the tablet.