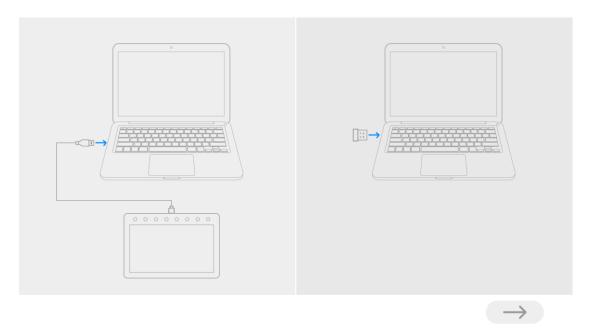

## Wireless Pairing Guidance Diagram for Pen Tablet

Step 1: open the wireless pairing tool, and then connect the tablet and wireless receiver to the computer.

image1 -- Connect the tablet and wireless receiver to the computer