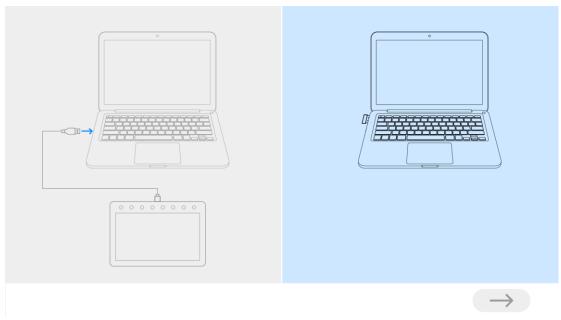

image2 -- Tablet connected to the computer

image3 -- Wireless receiver plugged into the computer